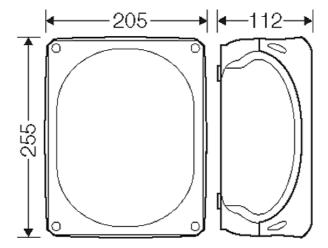

| rated insulation voltage | $U_i = 1000 V a.c./d.c.$ |
|--------------------------|--------------------------|
| material                 | PC (Polycarbonate)       |
| degree of protection     | IP 55 (ESM)              |
| degree of protection     | IP 66 (AKM)              |
| mounting width           | 220 mm                   |
| mounting height          | 170 mm                   |
| max. installation depth  | 96 mm                    |
| width                    | 255 mm                   |
| height                   | 205 mm                   |
| depth                    | 112 mm                   |
| weight                   | 0,671 kg                 |
| in accordance with       | IEC 60670-22             |

### Drawings

Dimension drawing