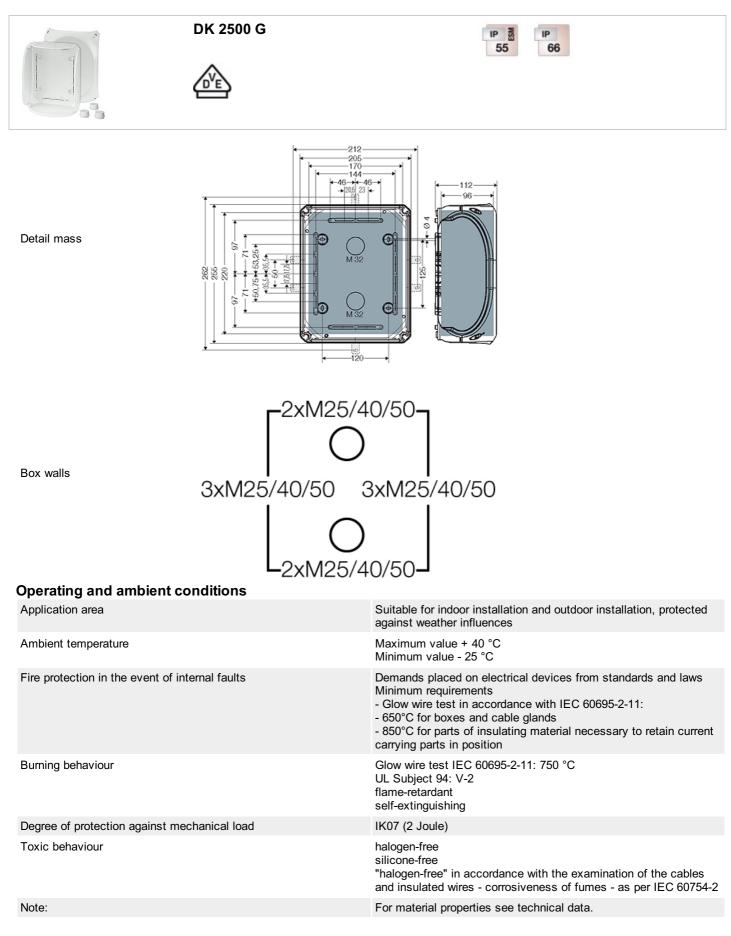

### With or without terminals

- without terminals
- included cable entry: 3 x ESM 40, sealing range Ø 17-30 mm
  with two cable entries M 32 from the rear side
- lid fasteners sealable without accessories
- external brackets for wall fixing included
- colour: grey, RAL 7035

| rated insulation voltage | $U_i = 1000 V a.c./d.c.$ |
|--------------------------|--------------------------|
| material                 | PC (Polycarbonate)       |
| degree of protection     | IP 55 (ESM)              |
| degree of protection     | IP 66 (AKM)              |
| mounting width           | 220 mm                   |
| mounting height          | 170 mm                   |
| max. installation depth  | 96 mm                    |
| width                    | 255 mm                   |
| height                   | 205 mm                   |
| depth                    | 112 mm                   |
| weight                   | 0,671 kg                 |
| in accordance with       | IEC 60670-22             |