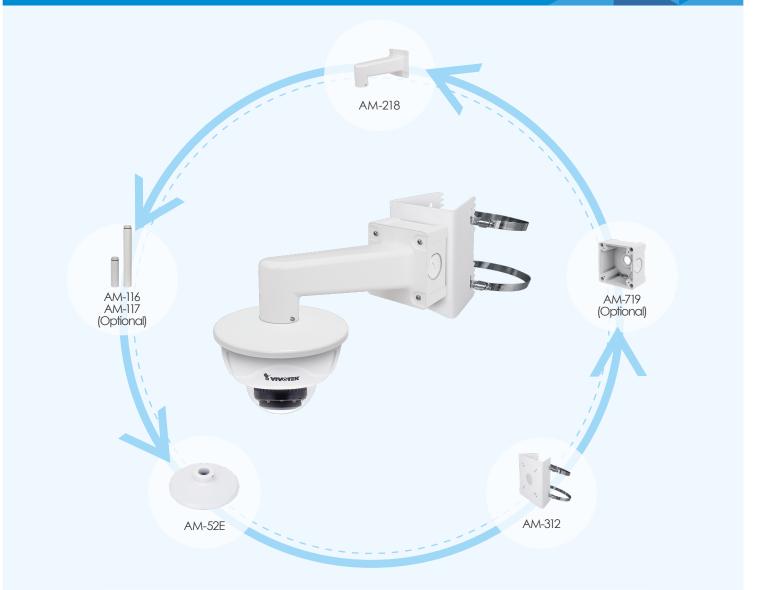

#### Pole Mount-2

| Item   | Number | Description                                                                                   |
|--------|--------|-----------------------------------------------------------------------------------------------|
| AM-116 | 1      | Pendant Pipe (20 cm) (1-1/2" PS11)                                                            |
| AM-117 | 1      | Pendant Pipe (40 cm) (1-1/2" PS11)                                                            |
| AM-218 | 1      | Wall Mount Bracket                                                                            |
| AM-312 | 1      | Pole Mount Adapter                                                                            |
| AM-52E | 1      | Mounting Adapter for Outdoor Dome<br>(3/4" NPT Female Connector & 1-1/2" PS11 Male Connector) |
| AM-719 | 1      | Outdoor Junction Box                                                                          |