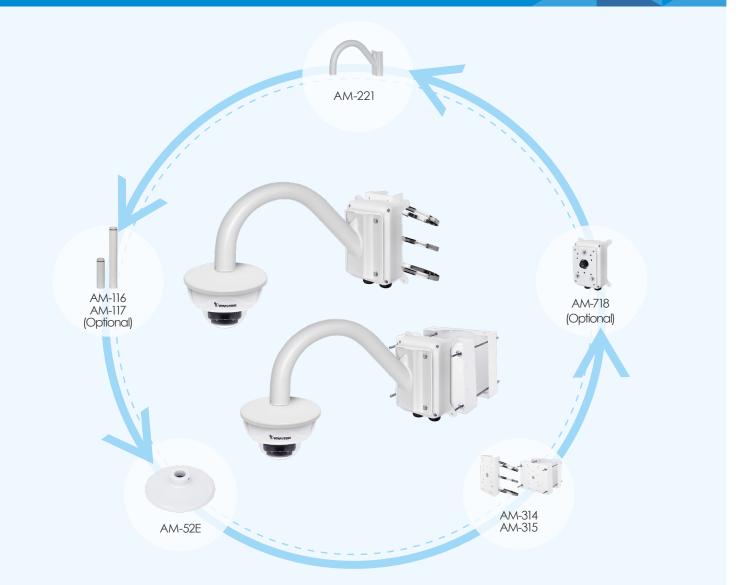

### Pole Mount-1

| ltem   | Number | Description                                                                                   |
|--------|--------|-----------------------------------------------------------------------------------------------|
| AM-116 | 1      | Pendant Pipe (20 cm) (1-1/2" PS11)                                                            |
| AM-117 | 1      | Pendant Pipe (40 cm) (1-1/2" PS11)                                                            |
| AM-221 | 1      | Gooseneck Bracket                                                                             |
| AM-314 | 1      | Pole Mount Adapter                                                                            |
| AM-315 | 1      | Pole Mount Adapter                                                                            |
| AM-52E | 1      | Mounting Adapter for Outdoor Dome<br>(3/4" NPT Female Connector & 1-1/2" PS11 Male Connector) |
| AM-718 | 1      | Junction Box                                                                                  |