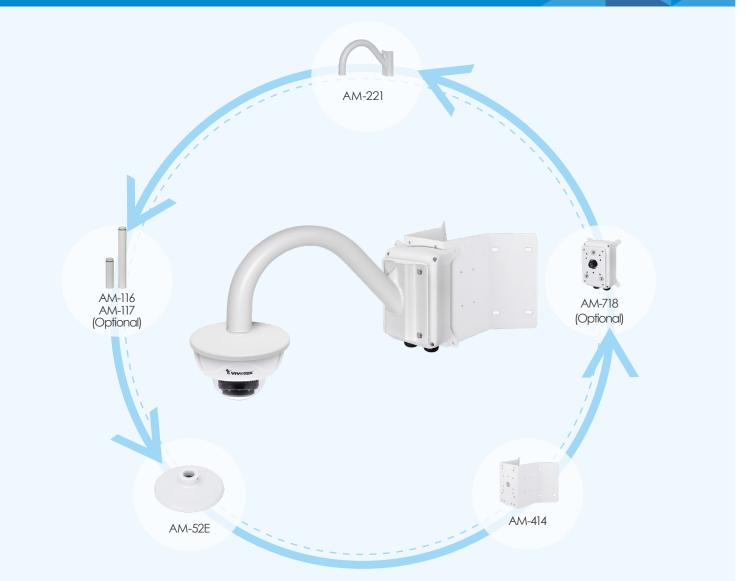

Corner Mount-1

| Item   | Number | Description                                                                                   |
|--------|--------|-----------------------------------------------------------------------------------------------|
| AM-116 | 1      | Pendant Pipe (20 cm) (1-1/2" PS11)                                                            |
| AM-117 | 1      | Pendant Pipe (40 cm) (1-1/2" PS11)                                                            |
| AM-221 | 1      | Gooseneck Bracket                                                                             |
| AM-414 | 1      | Corner Mount Adapter                                                                          |
| AM-52E | 1      | Mounting Adapter for Outdoor Dome<br>(3/4" NPT Female Connector & 1-1/2" PS11 Male Connector) |
| AM-718 | 1      | Junction Box                                                                                  |