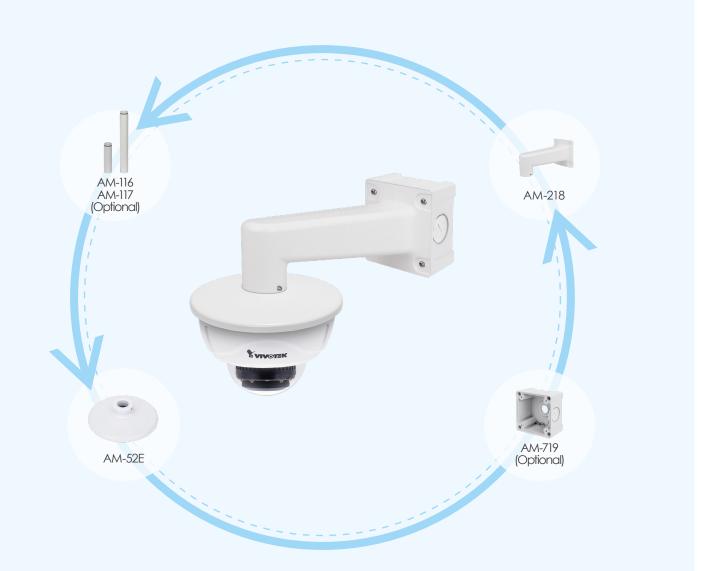

# Wall Mount-2

| Item   | Number | Description                                                                                   |
|--------|--------|-----------------------------------------------------------------------------------------------|
| AM-116 | 1      | Pendant Pipe (20 cm) (1-1/2" P\$11)                                                           |
| AM-117 | 1      | Pendant Pipe (40 cm) (1-1/2" PS11)                                                            |
| AM-218 | 1      | Wall Mount Bracket                                                                            |
| AM-52E | 1      | Mounting Adapter for Outdoor Dome<br>(3/4" NPT Female Connector & 1-1/2" PS11 Male Connector) |
| AM-719 | 1      | Outdoor Junction Box                                                                          |