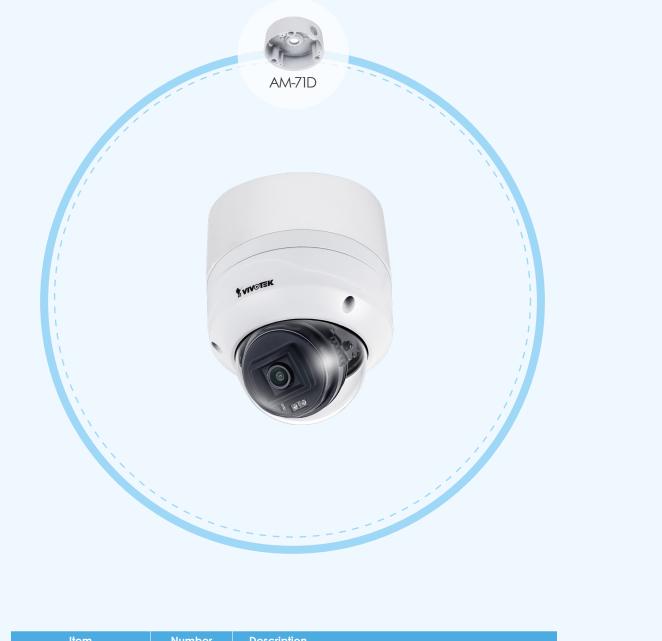

# Ceiling Mount-2

| ltem   | Number | Description                        |
|--------|--------|------------------------------------|
| AM-71D | 1      | Outdoor Conduit Box (Weatherproof) |