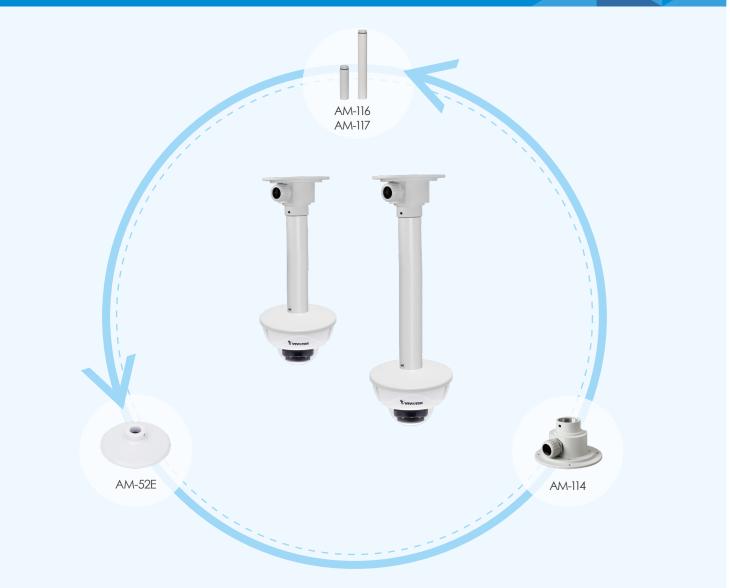

#### Pendant Mount

| ltem   | Number | Description                                                                                   |
|--------|--------|-----------------------------------------------------------------------------------------------|
| AM-114 | 1      | Pendant Head (Outdoor)                                                                        |
| AM-116 | 1      | Pendant Pipe (20 cm) (1-1/2" PS11)                                                            |
| AM-117 | 1      | Pendant Pipe (40 cm) (1-1/2" PS11)                                                            |
| AM-52E | 1      | Mounting Adapter for Outdoor Dome<br>(3/4" NPT Female Connector & 1-1/2" PS11 Male Connector) |