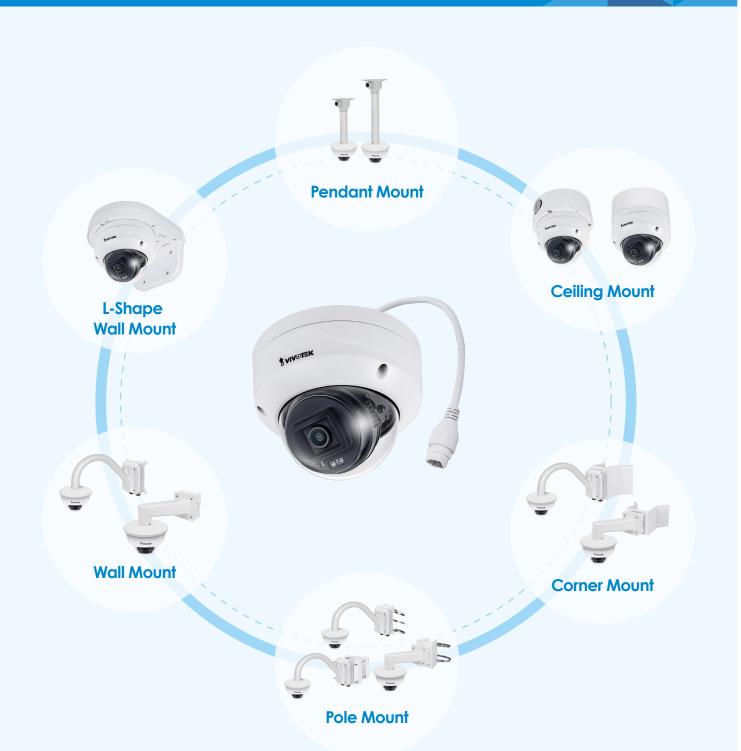

Accessories





### L-Shape Wall Mount

| AM-21A (v02) |  |
|--------------|--|
|              |  |
|              |  |

| ltem         | Number | Description     |
|--------------|--------|-----------------|
| AM-21A (v02) | 1      | L-shape Bracket |



# Ceiling Mount-1



| ltem   | Number | Description                   |
|--------|--------|-------------------------------|
| AM-71B | 1      | Waterproof Conduit Box (IP66) |



# Ceiling Mount-2



| ltem   | Number | Description                        |
|--------|--------|------------------------------------|
| AM-71D | 1      | Outdoor Conduit Box (Weatherproof) |



#### Pendant Mount



| ltem   | Number | Description                                                                                   |
|--------|--------|------------------------