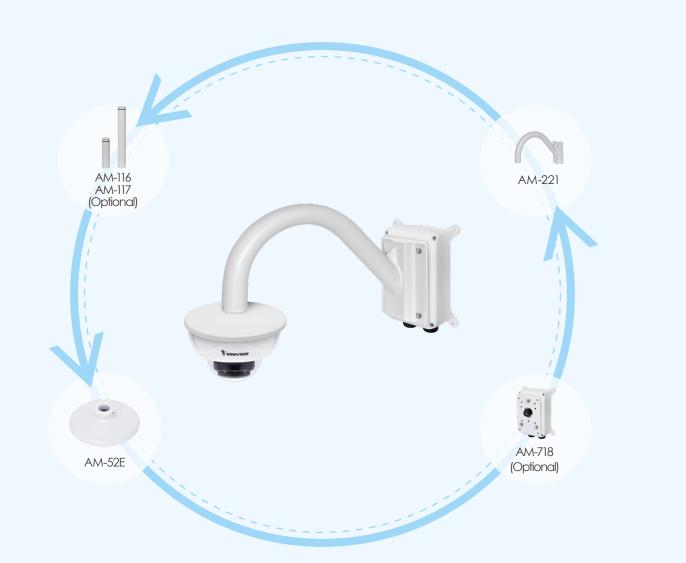

### Wall Mount-1

| ltem   | Number | Description                                                                                    |
|--------|--------|------------------------------------------------------------------------------------------------|
| AM-116 | 1      | Pendant Pipe (20 cm) (1-1/2" PS11)                                                             |
| AM-117 | 1      | Pendant Pipe (40 cm) (1-1/2" PS11)                                                             |
| AM-221 | 1      | Gooseneck Bracket                                                                              |
| AM-52E | 1      | Mounting Adapter for Outdoor Dome<br>(3/4" NPT Female Connector & 1-1/2" P\$11 Male Connector) |
| AM-718 | 1      | Junction Box                                                                                   |