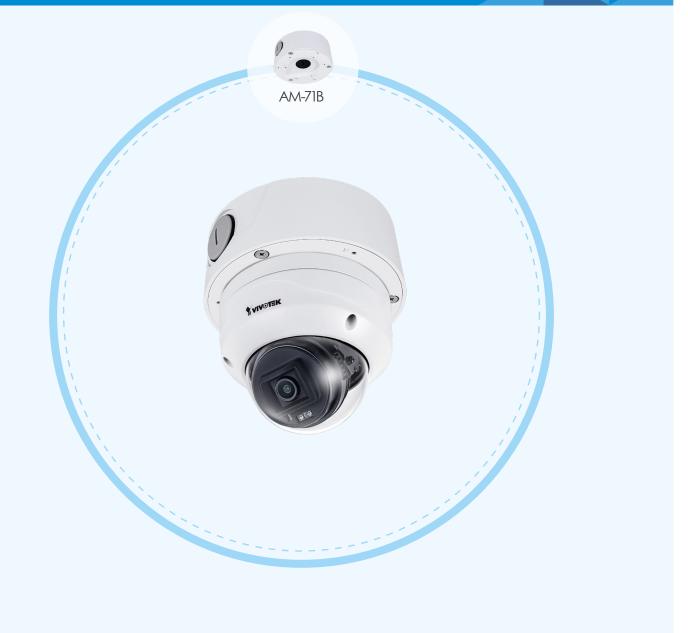

# Ceiling Mount-1

| ltem   | Number | Description                   |
|--------|--------|-------------------------------|
| AM-71B | 1      | Waterproof Conduit Box (IP66) |