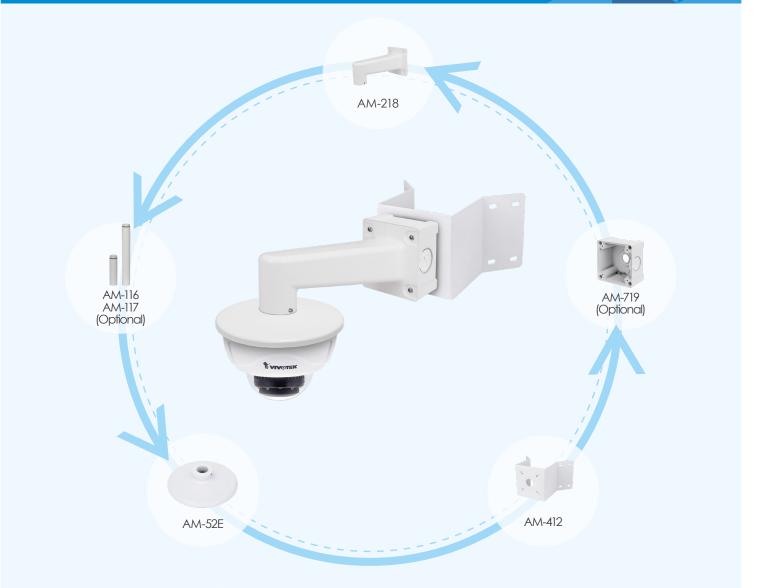

### Corner Mount-2

| Item   | Number | Description                                                                                   |
|--------|--------|-----------------------------------------------------------------------------------------------|
| AM-116 | 1      | Pendant Pipe (20 cm) (1-1/2" PS11)                                                            |
| AM-117 | 1      | Pendant Pipe (40 cm) (1-1/2" PS11)                                                            |
| AM-218 | 1      | Wall Mount Bracket                                                                            |
| AM-412 | 1      | Corner Mount Adapter                                                                          |
| AM-52E | 1      | Mounting Adapter for Outdoor Dome<br>(3/4" NPT Female Connector & 1-1/2" PS11 Male Connector) |
| AM-719 | 1      | Outdoor Junction Box                                                                          |